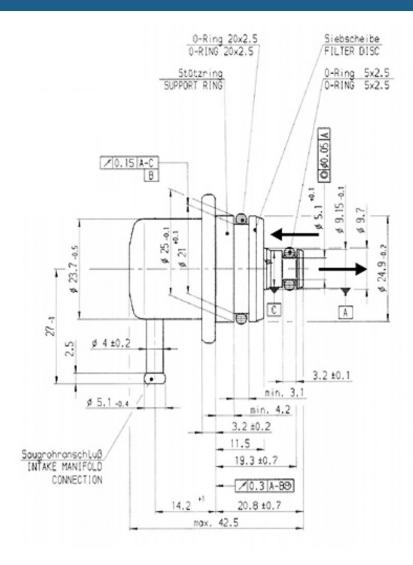

## **Dimensions**

# **Mechanical Data**

| Diameter | 34.9 mm               |
|----------|-----------------------|
| Weight   | 48 g                  |
| Mounting | Fastening with a clip |

#### Characteristic

| Set pressure accuracy | ±2 % at 105 l/h       |
|-----------------------|-----------------------|
| Connectors and Wires  |                       |
| Connector supply      | Diam. 25 mm, O-ring   |
| Connector reflow      | Diam. 9.15 mm, O-ring |