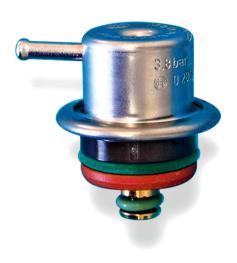

# **Fuel Pressure Regulator Mini 38**

www.bosch-motorsport.com

- ▶ 3.8 bar
- ▶ 15 to 220 l/h reflow
- ► Adjusted at 105 l/h
- ▶ Sheet steel housing

Fuel pressure regulators are used to maintain constant fuel pressure at the injection valves.

This production type fuel pressure regulator is designed for the integration into the full rail.

The main benefits of this regulator include the competitively priced high quality and a high return flow rate.

# **Mechanical Data**

| Diameter | 34.9 mm               |
|----------|-----------------------|
| Weight   | 48 g                  |
| Mounting | Fastening with a clip |